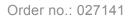

### Chassis bar

Length [mm]

1495

### Specification

| Length                                                  | Width                                                | Height              | Suitable for       | Weight  |
|---------------------------------------------------------|------------------------------------------------------|---------------------|--------------------|---------|
| 1.5 m                                                   | 197 mm                                               | 385 mm              | Mobile scaffolding | 14.7 kg |
| Transport dimensions<br>1565 x 140 x 385<br>mm, 14.7 kg | Business division<br>MUNK Günzburger<br>Steigtechnik | Order no.<br>027141 | Price<br>€ 350.00  |         |

#### **Facts**

- Enables safe working at height
- Increases the stability and safety of the mobile scaffolding
- For mobile scaffolding
- Galvanised steel

# Scope of supply

■ Chassis beam: 1 x