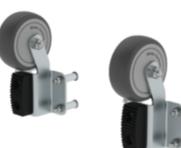

# 'roll-fix' ladder castors

## Facts

- Use wheels instead of carrying: Ergonomic and comfortable handling of ladders with stabilisers
- Stop function to prevent slipping and unintentional movement of the ladder
- Reduced joint and back strain when handling ladders
- suitable for aluminium step/rung straight ladders, step push-up extension ladders, step rope-extension ladders
- 1 set = 2 items