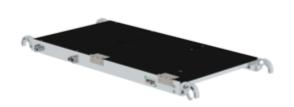

# FlexxTower Ergo platform with flap

## Specification

| Length                                                  | Width                                                | Height              | Suitable for       | Weight |
|---------------------------------------------------------|------------------------------------------------------|---------------------|--------------------|--------|
| 1.34 m                                                  | 639 mm                                               | 101 mm              | Mobile scaffolding | 7.5 kg |
| Transport dimensions<br>1340 x 640 x 80 mm,<br>10.42 kg | Business division<br>MUNK Günzburger<br>Steigtechnik | Order no.<br>012932 | Price<br>€ 441.00  |        |

#### **Facts**

- Suitable for FlexxTower and FlexxTower SG
- Platform size: 1200 x 600 mm
- Note: Products with GFRP content are nonreturnable, due to their sensitivity; the statutory warranty applies (ageing resistance 10 years)

## Scope of supply

■ Platform: 1 x