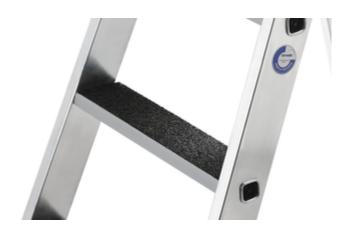

#### **Facts**

- Suitable for 70° bridge with order no. 303404– 303408
- Certified non-slip surface
- Improved work safety specially in wet and oily work environments
- Is clipped on to cover the entire surface in precise-fit