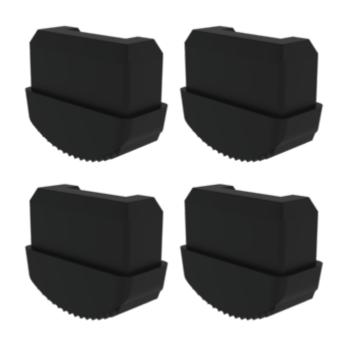

# Inside shoe electrically conductive for platform stairs

# **Facts**

- Increases the stability and safety of the ladders
- Quick and easy to install
- Reliable stability and safety
- 1 set = 4 pcs.

#### Description

Our high-quality spare parts are specially developed to ensure the functionality and safety of our products in the long-term. Made from robust materials and manufactured to the highest quality standards, they offer the usual reliability that the MUNK brand stands for. The simple assembly and compatibility with the respective base products makes replacing quick and easy.