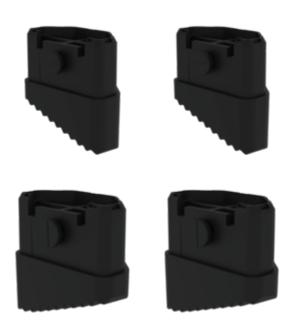

Order no.: 019242

Inside shoe for doublesided ladder ML with double-sided access

#### **Facts**

■ 1 set = 4 pieces (2x left, 2x right)

## Scope of supply

Ladder shoe: 4 x