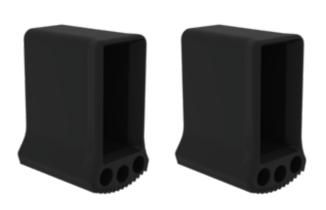

# Outside shoe for crosstube

Suitable for cross-tube with side-rail height [mm]

58

73

## Specification

| Product type<br>Spare part | Length<br>85 mm   | Width<br>63 mm                                        | Depth of side-rails<br>58 mm  | Width of side-rails<br>25 mm                         |
|----------------------------|-------------------|-------------------------------------------------------|-------------------------------|------------------------------------------------------|
| Material<br>Plastics       | Weight<br>0.23 kg | Transport dimensions<br>122 x 87 x 49 mm,<br>0.234 kg | Predecessor product<br>019645 | Business division<br>MUNK Günzburger<br>Steigtechnik |
| Order no.<br>019198        | Price € 21.00     |                                                       |                               |                                                      |

#### **Facts**

- Outer shoe for cross-tube made of robust plastic
- Easy to install and remove without tools
- 1 set = 2 items

### Scope of supply

Ladder shoe: 2 x