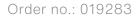

#### **Facts**

- Prevents damage to the side-rails
- Easy to install and remove without tools
- Suitable for double-sided rung stepladders and stepladders with treads made of wood
- 1 set = 2 items

#### Scope of supply

Cover cap: 2 x