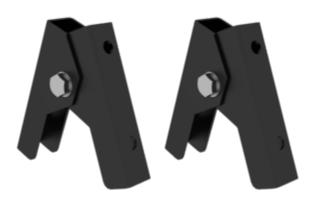

Order no.: 019260 Ladder hinge for solid plastic ladders

### Facts

- For all-plastic ladders
- Incl. mounting material
- 1 set = 2 items

#### Scope of supply

Hinge: 2 x

Installation material: 1 x