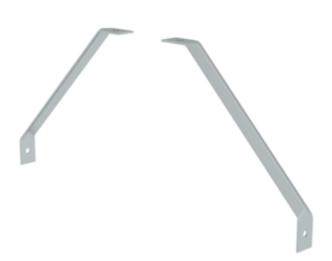

# Corner strut

Suitable for

Double-sided rung ladder

Double-sided step ladder

# Specification

| Suitable for<br>Double-sided rung<br>ladder | Product type<br>Spare part        | Length<br>238 mm                                      | Width<br>20 mm                    | Suitable for ladder type<br>Double-sided ladders     |
|---------------------------------------------|-----------------------------------|-------------------------------------------------------|-----------------------------------|------------------------------------------------------|
| Material<br>Sheet steel                     | Weight<br>0.19 kg                 | Transport dimensions<br>235 x 30 x 20 mm,<br>0.188 kg | Predecessor product<br>019410     | Business division<br>MUNK Günzburger<br>Steigtechnik |
| Order no.<br>019411                         | Price<br>€ 9.00                   | Spare part for article no.                            | Spare part for article no.        | Spare part for article no.                           |
| Spare part for article no.                  | Spare part for article no. 033024 | Spare part for article no. 033029                     | Spare part for article no. 033020 | Spare part for article no. 033012                    |
| Spare part for article no. 033016           | Spare part for article no. 033028 |                                                       |                                   |                                                      |

### **Facts**

- Increased stability due to high-quality corner struts
- Designed for optimal hold and stability

- Incl. mounting material
- 1 set = 2 items

#### Scope of supply

Corner strut : 2 x

Installation material: 1 x