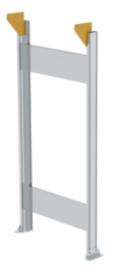

# Support frame for stairs

Model versions

## Specification

Suitable for Platform heights 500 - 1,000 mm Business division MUNK Günzburger Steigtechnik Order no. 690070

### Facts

- If no support surfaces or attachments are provided by the customer, a triangular console must be used for mounting
- Individually made to match the staircase
- Possible variants: 45°/60°/90° under the platform
- The support frames shown are examples of the different platform heights