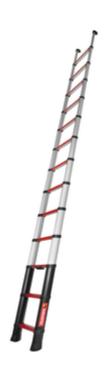

# Telescopic ladder Rescue Line 3.5 m red DIN EN 1147

Design

red, 3.5 m red, 4.1 m black

### Specification

| Intended use          | Ladder length retracted         | Ladder length extended 3.5 m | Setting angle                                | Outer width         |
|-----------------------|---------------------------------|------------------------------|----------------------------------------------|---------------------|
| Rescue                | 1.12 m                          |                              | 70 °                                         | 470 mm              |
| Depth of side-rails   | Width of side-rails             | Number of steps/rungs        | Max. load capacity                           | Persons max.        |
| 100 mm                | 75 mm                           | 9 rungs                      | 500 kg                                       |                     |
| Material<br>Aluminium | Rung covering<br>Standard (red) | Weight<br>15 kg              | Business division<br>MUNK<br>Rettungstechnik | Order no.<br>115508 |

#### **Facts**

- Aluminium telescopic ladder
- Rescue ladder compliant with DIN EN 1147
- Abrasion-resistant anodised triangular tube siderails (partly plastic-coated)
- With heat-insulating, non-slip plastic coating
- Variable height adjustment via intuitive telescopic function (partial heights possible)
- Integrated indication of different heights (2.0 / 2.5 / 3.0 / 3.5 m)

- Safety system for controlled retraction
- Minimises the risk of crushing and injury
- Permissible load: 324 kg / 3 people
- These products are covered by the statutory warranty