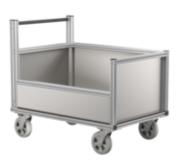

# Trolley for aluminium box

#### **Facts**

- Transport trolley with aluminium box body
- Aluminium box tight-welded in the lower area (filling height: 200 mm, filling capacity: approx. 180 l)
- Right side wall lowered on one side for convenient loading and unloading
- Further sizes and versions available on request
- Scope of delivery without equipment items

- Series production quality equipment
- Stable and durable construction made of highstrength aluminium sections
- Ergonomic operation via continuous handle bar with non-slip cold-insulating SoftGrip coating
- Two ball bearing castors Ø 200 mm with central wheel slewing arrestor for optimum handling
- Two ball bearing fixed castors Ø 200 mm
- Foot-operated parking brake