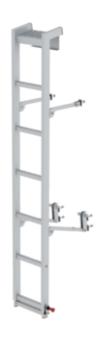

# Rear access ladder with pull-out section

#### **Facts**

- Climbing aid made of aluminium
- Pull-out section made of stainless steel, secured with locking bolt
- Optionally also available anodised
- Optionally available with vehicle mounting kit
- Permissible load: 150 kg