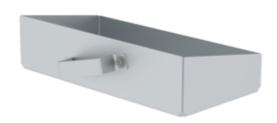

# Storage tray for folding step, double-sided access

#### **Facts**

- Practical extension to folding step stools 50183– 50186
- Tool-free assembly
- can be hooked in on both sides
- Dimensions: 0.30 x 0.15 m
- Load capacity: 10 kg