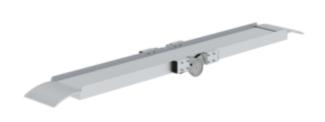

# Hinged access ramp

## Specification

| Length<br>1.45 m         | Total length max.<br>1.76 m | Extendable<br>No                   | Foldable<br>Yes | Total width<br>212 mm                        |
|--------------------------|-----------------------------|------------------------------------|-----------------|----------------------------------------------|
| Material<br>Aluminium    | Material thickness<br>60 mm | Surface<br>Aluminium<br>corrugated | Mobile<br>No    | Business division<br>MUNK<br>Rettungstechnik |
| Order no.<br>REF-7312847 |                             |                                    |                 |                                              |

#### **Facts**

- Compact access ramp made of aluminium
- Non-slip covering made of grooved aluminium
- For easy and safe loading and unloading of vehicles and trailers
- With side toe boards
- Total length folded in approx. 1,500 mm
- Total length folded out approx. 3,000 mm
- Total width approx. 200 mm