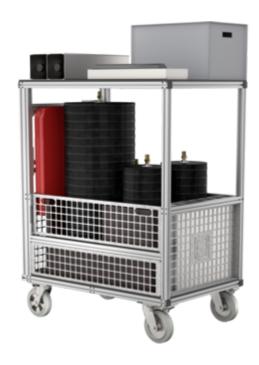

#### **Facts**

- For holding:
- 1x pipe sealing pad RDK 10/20
- 1x pipe sealing pad RDK 10/20
- 1x pipe sealing pad RDK 10/20
- 1x drain seal 1,000 x 1,000 mm magnetic
- 5x drain seal (600x600 mm) magnetic
- 1x pipe sealing pad RDK 10/20
- 1x pipe sealing pad RDK 10/20
- 2x compressed air canister 6 I / 300 bar
- 2x drain seal "Gully-Stop"
- 1x Eurobox (600 x 400 x 335 mm) for storing 1x pressure reducer, 1x double control unit, 2x filling hose, 2x working line 20 m

# Scope of supply

Mobile container: 1 x

#### Reference model

With our reference models, we provide you with a selection of individual roll containers to illustrate the variety and possibilities of our designs. We would also be happy to manufacture mobile containers for your needs - please contact us!