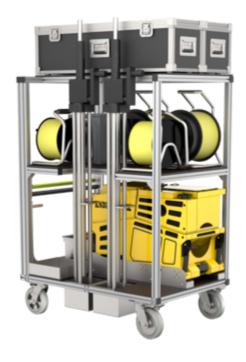

#### **Facts**

- For holding:
- 1x electrical generator 14 kVA
- 1x exhaust hose for electrical generator
- 2x refuelling set for external refuelling
- 2x elevator tripod Apollo
- 2x cable reel 230 V
- 2x cable reel 400V
- 2x work light Apollo LED
- 1x electrical toolbox DIN 14885
- 1x Eurobox (400 x 300 x 355 mm) for storing 2x Deltabox 230 V, 2x Deltabox 230/400 V, 2x residual current circuit breaker

## Scope of supply

Mobile container: 1 x

#### Reference model

With our reference models, we provide you with a selection of individual roll containers to illustrate the variety and possibilities of our designs. We would also be happy to manufacture mobile containers for your needs - please contact us!