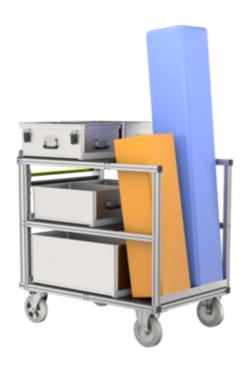

#### **Facts**

- For holding:
- 1x Spec Pac rescue board in transport bag
- 1x tripod DB-A1 type B in carry bag
- 1x aluminium box (600 x 400 x 220 mm) for storing 1x fall arrester, 1x holder for fall arrester
- 1x aluminium box (600 x 400 x 220 mm) for storing 1x man-riding winch VA
- 2x aluminium crate (800 x 400 x 330 mm) for storing helmets and PPE
- 1x aluminium box (600 x 400 x 220 mm) for storing small material
- 1x aluminium box (600 x 400 x 220 mm) for storing 1x pulley with snap hooks, 1x MSA Latchways 3 m PFL personal fall limiter

## Scope of supply

Mobile container: 1 x

#### Reference model

With our reference models, we provide you with a selection of individual roll containers to illustrate the variety and possibilities of our designs. We would also be happy to manufacture mobile containers for your needs - please contact us!