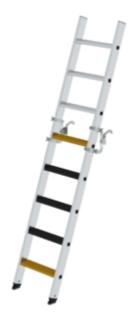

# Step straight ladder, truck

### Facts

- Aluminium step straight ladder
- Special suspension device for maximum safety directly on the semi-trailer
- Stable hold without slipping, wobbling or tipping over even on uneven surfaces
- Reliable suspension hook system prevents the ladder from slipping
- Stable and secure base during load securing can be used directly on the loading area
- For safe access to the truck / trailer
- Stable rectangular tube side-rails
- 80 mm deep, ribbed steps R13 + R9

- 4-fold edged step-to-side-rail connection
- nivello® ladder shoes with patented 2-axis inclination technology
- Step spacing: 235 mm
- Ladder width: 420 mm
- Ladder inclination: 70°
- Maximum load: 150 kg