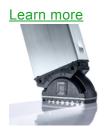

### Facts

- Aluminium step straight ladder
- Special suspension device for maximum safety directly on the semi-trailer
- Stable hold without slipping, wobbling or tipping over even on uneven surfaces
- Reliable suspension hook system prevents the ladder from slipping
- Stable and secure base during load securing can be used directly on the loading area
- For safe access to the truck / trailer
- Stable rectangular tube side-rails
- 80 mm deep, ribbed steps R13 + R9

- 4-fold edged step-to-side-rail connection
- nivello® ladder shoes with patented 2-axis inclination technology
- Step spacing: 235 mm
- Ladder width: 420 mm
- Ladder inclination: 70°
- Maximum load: 150 kg

The movable ladder shoe sets new standards in stability