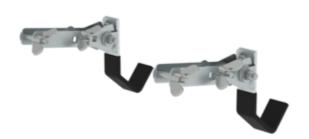

# Ladder head protection, gutter

#### **Facts**

- For securing straight ladders to gutters
- Can be clamped to the side-rail infinitely variably and without tools
- Non-slip plastic coating
- The movable hooks adapt to the angle of the ladder
- 1 set = 2 items

### Scope of supply

Ladder head protection: 2 x