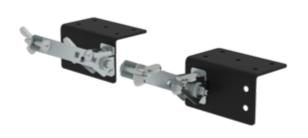

# Ladder head protection, beam

#### **Facts**

- For securing straight ladders to wooden beams
- Can be clamped to the side-rail infinitely variably and without tools
- Non-slip plastic coating
- The movable hooks adapt to the angle of the ladder
- 1 set = 2 items

## Scope of supply

Ladder head protection: 2 x