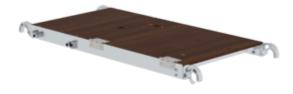

Order no.: 012931 FlexxTower platform with trapdoor

#### Facts

- Trapdoor for easy access
- Easy to attach and remove
- Suitable for FlexxTower and FlexxTower SG
- Platform size: 1200 x 600 mm

#### Scope of supply

Platform: 1 x