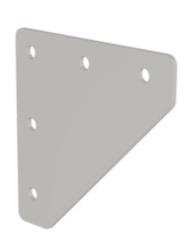

# Gusset plate 110x110x3 mm

Type

168x200

110x110 120x105 125x125 150x125 200x200

#### Specification

| Connection type  | Material        | Profile dimension X 30 mm | Weight/piece | Groove size |
|------------------|-----------------|---------------------------|--------------|-------------|
| Angle connection | Stainless steel |                           | 193 g        | 6 mm        |
| Dimension A      | Dimension B     | Dimension C               | Dimension D  | Order no.   |
| 110 mm           | 110 mm          | 3 mm                      | 24 mm        | 930210      |

#### **Facts**

- Gusset plate for profile 30
- For reinforcing connections that are subject to heavy stresses

## Description

The 110x110x3 mm gusset plate is an angled connection made from stainless steel that is intended for profile 30. The gusset plate reinforces connections that are subject to heavy stresses and ensures maximum stability.