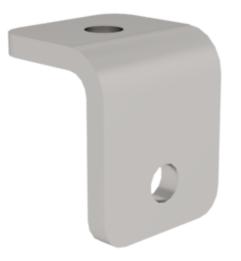

## Specification

| Material         | Profile dimension X | Profile dimension Y | Weight/piece | Groove size |
|------------------|---------------------|---------------------|--------------|-------------|
| Galvanised steel | 30 mm               | 30 mm               | 46 g         | 6 mm        |
| Dimension A      | Dimension B         | Dimension C         | Order no.    |             |
| 27 mm            | 34 mm               | 4 mm                | 930209       |             |

### Facts

- Profile angle for profile 30
- Flat, space-saving angle
- For joining profiles to each other
- For assembling different components
- No machining required

## Description

These profile angles are the ideal solution for your assembly troubles. Thanks to their flat, spacesaving shape, you can very simply place the brackets between two profiles and thus join different components to each other. No machining required!