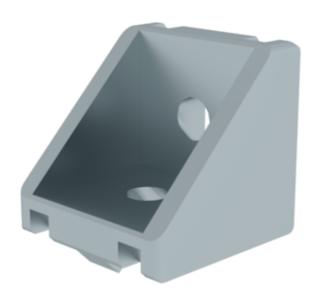

# Corner bracket 30x30 mm

Туре

30x30

40x40

#### **Facts**

- Profile angle for profile 30
- For joining profiles to each other
- Particularly suitable for retrofitting profiles

# Description

The 30x30 mm corner bracket is a profile angle that has been specially developed for profile 30. It is ideal for joining profiles to each other and is particularly suitable for retrofitting profiles. Thanks to its high-quality finish, the 30x30 mm corner bracket is particularly durable.