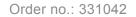

# Handrail for track platform

## Specification

| Length                                                 | Width                       | Height                                               | Material            | Weight         |
|--------------------------------------------------------|-----------------------------|------------------------------------------------------|---------------------|----------------|
| 1.33 m                                                 | 65 mm                       | 1.15 m                                               | Aluminium           | 6.3 kg         |
| Transport dimensions<br>1325 x 40 x 1151<br>mm, 6.3 kg | Product type<br>Accessories | Business division<br>MUNK Günzburger<br>Steigtechnik | Order no.<br>331042 | Price € 287.00 |

#### **Facts**

- Built-in knee and foot rest for added security
- Easy installation thanks to push-fit system
- Push-fit railing made of aluminium
- Made of round aluminium bar, Ø 40 mm, with knee and foot board