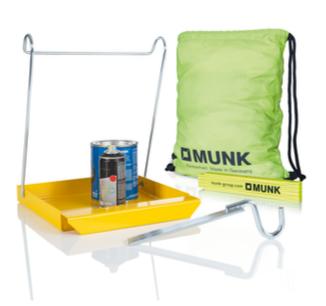

# Accessory package "Practical aids 1"

#### **Facts**

- Suitable for double-sided rung stepladders and stepladders with treads made of wood
- Made of powder-coated aluminium
- For practical storage of small parts, tools etc. while working on the ladder
- For safe working with free hands
- Practical bag for tools and other work equipment

### Scope of supply

Storage tray for double-sided rung ladder: 1 x Bucket hook: 1 x