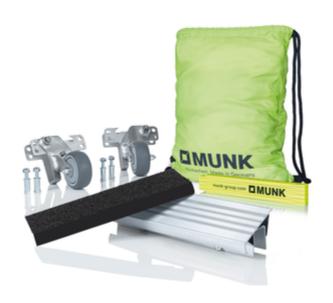

#### Scope of supply

'roll-bar' retrofit kit: 1 x

MaxxStep step module: 1 x

Retrofit kit clip-step R13 for MaxxStep step module: 1 x