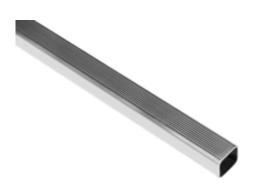

# Spare rung FS ladder DIN EN 1147

### Facts

- Double-sided grooved replacement rung made of aluminium
- Dimensions: 1,500 x 28 x 29 mm