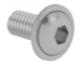

# M6-12 pan head screw

## Specification

| ISO thread          | Screw drive    | Dimension L | Material         | Order unit pcs. |
|---------------------|----------------|-------------|------------------|-----------------|
| M6                  | Hexagon socket | 12 mm       | Galvanised steel |                 |
| Order no.<br>930401 |                |             |                  |                 |

## **Facts**

- Pan head screw with hexagon socket
- Metric standard unified thread
- With flange/collar
- No washer required
- DIN 7380-2

## Description

Our pan head screws are made from high-quality material and have a metric standard unified thread and a hexagon socket drive. These screws do not require a washer and are ideal for all applications in which a high degree of strength is required. We offer screws in a range of thread sizes and lengths so that you can create any connection you require for your constructions.