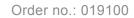

# Wall spacer for rung ladders

## **Facts**

- Suitable for rung ladders
- With tool tray
- Max. wall distance 680 mm; min. wall distance 500 mm, adjustable every 30 mm

## Scope of supply

■ Wall spacer: 2 x