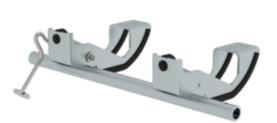

# Locking hook complete for step rope-extension ladder

For ladders with depth of side-rail

#### **Facts**

- Easy retrofitting and installation
- Secure grip and reliable connection
- For 2-section step rope-extension ladders made of aluminium