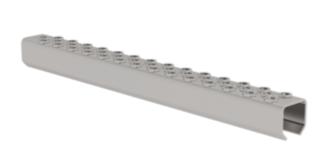

# Shaft ladder, V4A stainless steel

#### **Facts**

- Step width 29 mm, Ø 6 mm hole
- Only available in stated lengths
- Design in bright steel or stainless steel 1.4571

### Scope of supply

Perforated rung: 1 x