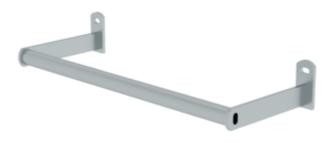

#### Facts

- Optimised for secure and stable ladder attachment
- High load-bearing capacity and stability during use
- Wall distance 160 mm, outer width 475 mm, tube Ø 25 mm
- Galvanised steel

### Scope of supply

Attachment bracket: 1 x