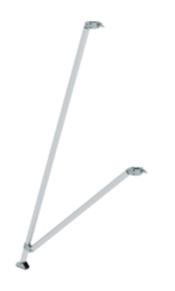

# Triangular outrigger

Base length [mm]

1215

1715

## Specification

| Length<br>2.5 m                                      | Base area<br>1.22 m | Suitable for<br>Mobile scaffolding  <br>Folding scaffolding | Weight<br>4.5 kg | Transport dimensions<br>2495 x 140 x 150<br>mm, 4.5 kg |
|------------------------------------------------------|---------------------|-------------------------------------------------------------|------------------|--------------------------------------------------------|
| Business division<br>MUNK Günzburger<br>Steigtechnik | Order no.<br>027926 | Price<br>€ 210.00                                           |                  |                                                        |

#### **Facts**

- Supports safe working on uneven surfaces
- For safe working at height
- Easy to handle and use
- Triangular outrigger