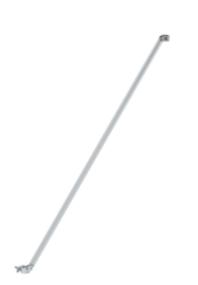

# Handrail for mobile scaffolding with inclined ascent

Suitable for scaffolding length

1.8 m

2.45 m 3.0 m

## Specification

Suitable for Weight Transport dimensions Business division Order no. Mobile scaffolding 2 kg 2528 x 145 x 150 MUNK Günzburger 027929 mm, 2 kg Steigtechnik Price € 162.00

### **Facts**

- Optimal support for ascent and descent
- Easy to assemble and dismantle
- For mobile scaffolding with inclined ascent