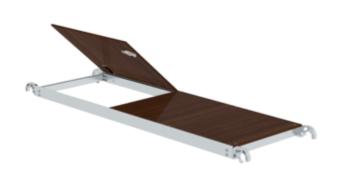

# Platform with trapdoor

Suitable for scaffolding length

2.45 m 3.0 m

### Specification

| Length<br>1.89 m                                      | Width<br>610 mm                                      | Height<br>105 mm    | Suitable for<br>Mobile scaffolding  <br>Folding scaffolding | Weight<br>15 kg |
|-------------------------------------------------------|------------------------------------------------------|---------------------|-------------------------------------------------------------|-----------------|
| Transport dimensions<br>1895 x 610 x 105<br>mm, 15 kg | Business division<br>MUNK Günzburger<br>Steigtechnik | Order no.<br>027931 | Price<br>€ 375.00                                           |                 |

#### **Facts**

- Platform with integrated trapdoor for safe access
- Practical platform for effortless handling and transport
- Stable platform for safe working conditions
- Platform with trapdoor