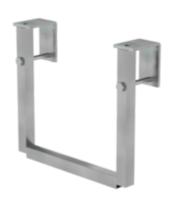

# Step-on bracket

### Specification

| Length<br>340 mm                                    | Width<br>291 mm                                      | Height<br>107 mm    | Suitable for<br>Mobile scaffolding  <br>Folding scaffolding | Weight<br>2 kg                    |
|-----------------------------------------------------|------------------------------------------------------|---------------------|-------------------------------------------------------------|-----------------------------------|
| Transport dimensions<br>290 x 335 x 110 mm,<br>2 kg | Business division<br>MUNK Günzburger<br>Steigtechnik | Order no.<br>027940 | Price € 64.00                                               | Spare part for article no. 125150 |

### **Facts**

- Facilitates access to scaffolding by means of an additional step
- Quick and easy to mount without additional tools
- Step-on bracket

# Scope of supply

Step-on bracket: 1 x