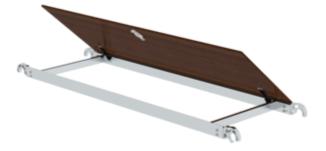

# Platform with longitudinal flap

Suitable for scaffolding length

### Facts

- For mobile scaffolding with inclined ascents, top
- Platform with practical longitudinal flap for easy access
- Ideal solution for safe working at high altitudes

### Scope of supply

Platform: 1 x