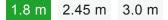

## Specification

| Length                                                  | Width                                                | Height              | Suitable for       | Weight  |
|---------------------------------------------------------|------------------------------------------------------|---------------------|--------------------|---------|
| 1.9 m                                                   | 600 mm                                               | 105 mm              | Mobile scaffolding | 14.5 kg |
| Transport dimensions<br>1895 x 610 x 105<br>mm, 14.5 kg | Business division<br>MUNK Günzburger<br>Steigtechnik | Order no.<br>027970 | Price<br>€ 439.00  |         |