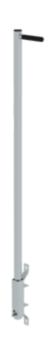

# Entry aid (grab bar) with galvanised steel sleeve

Material

#### **Facts**

- Effective solution for secure access in demanding environments
- Can be lowered for easy mounting on the wall, ideal for various locations
- Made of pickled and passivated V4A (1.4571) stainless steel or galvanised steel
- Can be lowered for fastening to the wall

#### Scope of supply

Entry aid: 1 x

Assembly instructions: 1 x