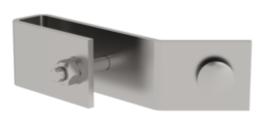

# Rail fastening for ladder rail 50x20mm stainless steel

Suitable for side-rail size

50x20 mm

60x25 mm

## **Facts**

- For lateral attachment, if installation in the middle of the stationary ladder is not possible for space reasons, e.g. for shaft ladders with a clear width of 300 mm
- Easy installation on the ladder rail
- Suitable for ladder rails with dimensions 50x20 mm

### Scope of supply

Rail fastener: 1 x

Assembly instructions: 1 x