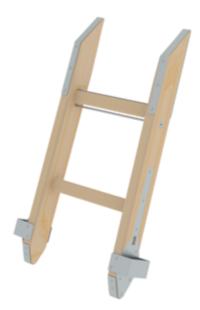

# Specification

| Ladder length<br>780 mm                      | Ladder length, 4 scaling<br>ladders<br>8.4 m | Outer width<br>485 mm | Ladder feet<br>Steel point       | Depth of side-rails<br>74.8 mm                     |
|----------------------------------------------|----------------------------------------------|-----------------------|----------------------------------|----------------------------------------------------|
| Width of side-rails<br>36.7 mm               | Step/Rung height<br>39 mm                    | Step depth<br>21 mm   | Number of steps/rungs<br>2 rungs | Step/Rung distance<br>273 mm                       |
| Max. load capacity<br>216 kg                 | Persons max.<br>2                            | Material<br>Wood      | Weight<br>4 kg                   | Transport dimensions<br>775 x 483 x 82 mm,<br>4 kg |
| Business division<br>MUNK<br>Rettungstechnik | Order no.<br>110003                          |                       |                                  |                                                    |

### Facts

- Rescue ladder compliant with DIN EN 1147
- Made of aluminium or wood
- Secure push-fit connections with spring-loaded locking pin
- Conical side-rail guide for safe stance

- Corrosion-resistant fixtures made of galvanised steel
- Permissible load: 216 kg / 2 people
- Side-rails made of finger-jointed pine or knotfree Oregon pine
- Rungs made of knot-free ash
- Painted in a colourless varnish