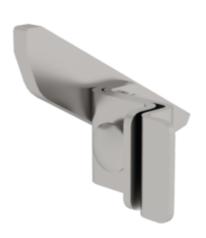

# Rail barrier, detachable, stainless steel

Model versions

solvable

rigid

#### **Facts**

- Suitable for single-rail ladder and fall protection rail
- Removable rail barrier for flexible adjustment and maintenance access
- Robust and stable for safety during use