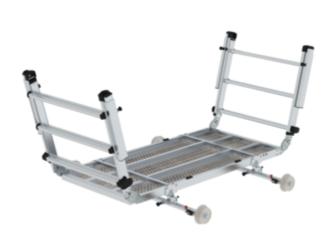

# Track carriage for rescue and working platform Premium

#### **Facts**

- Track carriage as expansion accessory
- Suitable for Premium rescue platform, part 116050
- Easy to install using locking bolts
- Can be used as a transport device for transporting materials or persons and injured persons
- Deutsche Bahn (DB) track width: 1,435 mm
- Four PU flanged wheels, Ø 125 mm
- Parking brake on each wheel
- Permissible load: 500 kg