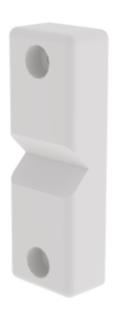

# Wall pad for window cleaner's ladder

#### **Facts**

- Enables the ladder to be securely supported during glass cleaning work
- Non-slip underside provides additional support and stability
- Wall pad for window cleaner's ladders up to and including year of construction 2022

### Scope of supply

■ Wall pad: 1 x