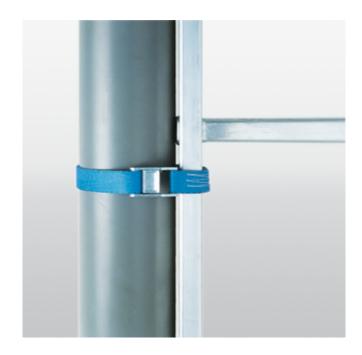

# Lashing strap with clamp lock

#### **Facts**

- Optimal solution to prevent slipping and tipping
- Secure locking mechanism ensures a firm grip
- Optimised for regular use and intensive stresses
- For securing the ladder during use and transport
- Length 1.0 m