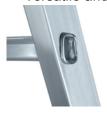

# Roll-top for shelf ladder

### **Facts**

- For shelf ladders
- 2 pieces required

## Scope of supply

Roll-top for shelf ladder: 1 x