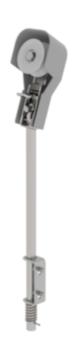

# Roll-top for shelf ladder

### **Facts**

- For shelf ladders
- 2 pieces required

## Scope of supply

Roll-top for shelf ladder: 1 x