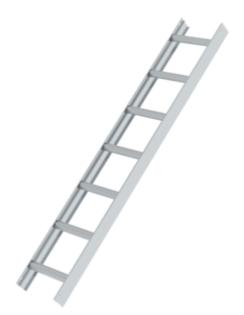

# Roof ladder, aluminium

#### Number of rungs

## Facts

- Suitable for all common roof coverings and roof inclinations from 22.5° to 60° according to standard DIN 4567-4
- Side-rails made of sturdy aluminium section
- Triangular rungs with powerful grooves adapted to the roof pitch for a secure footing
- Large distance between roof covering and rung to prevent damage to the roof covering
- Integrated connecting tabs for easily attaching any number of additional ladder sections

- Available in natural aluminium and four coatings (brick red, red-brown, Terra Brown RAL 8028, Anthracite Grey RAL 7016)
- Rung distance: 280 mm
- Ladder width: 330 mm
- Maximum load: 150 kg

Scope of supply