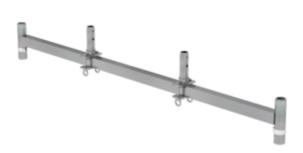

## Chassis bar

Length [mm]

2582

### Specification

| Length                                                  | Width                                                | Height              | Suitable for       | Weight  |
|---------------------------------------------------------|------------------------------------------------------|---------------------|--------------------|---------|
| 2.08 m                                                  | 115 mm                                               | 330 mm              | Mobile scaffolding | 18.5 kg |
| Transport dimensions<br>2085 x 115 x 330<br>mm, 18.5 kg | Business division<br>MUNK Günzburger<br>Steigtechnik | Order no.<br>027923 | Price<br>€ 326.00  |         |

#### **Facts**

- Enables safe working at height
- Increases the stability and safety of the mobile scaffolding
- For mobile scaffolding
- Galvanised steel

## Scope of supply

Chassis beam: 1 x